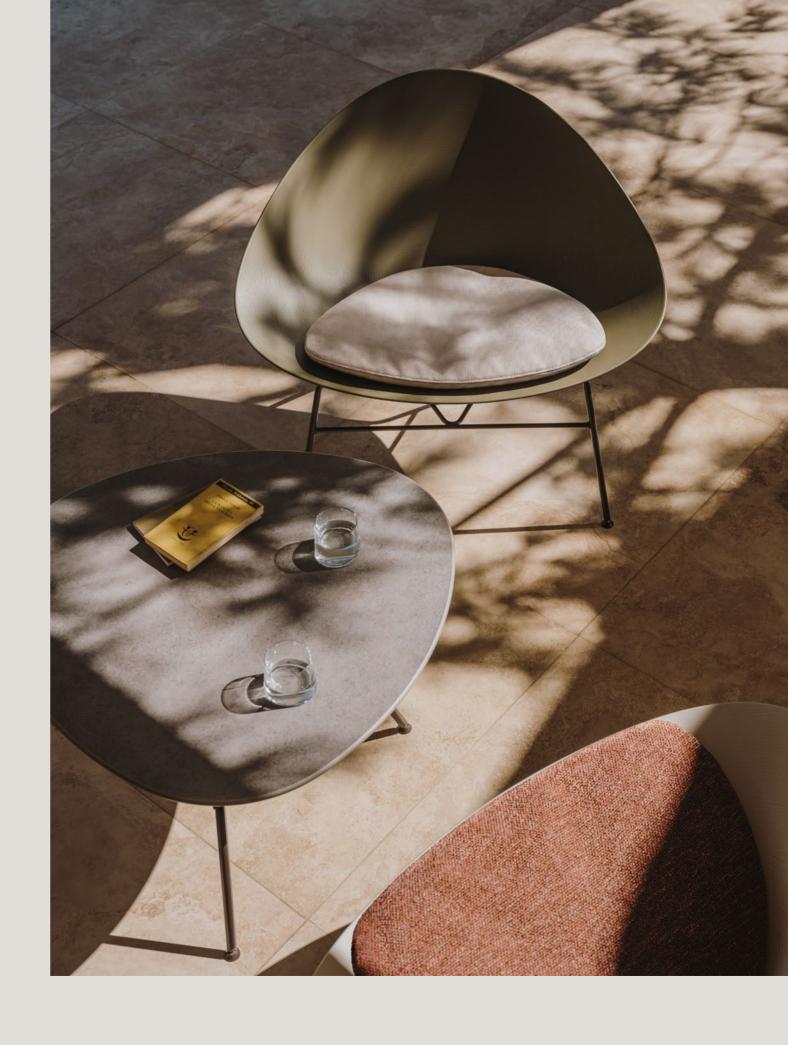

Adell

## Lightweight and comfortable



















































































- All materials used in Adell can be recycled or upcycled and incorporated into the life cycle of other products, thereby reducing overall waste
- The paints used on Adell incorporate environmental protections: water-based paint is used on wooden surfaces to reduce environmental impact and powder-based coat free of VOC\* emissions is used on metal surfaces
- Adell is made without glue to eliminate emissions and ensure all component parts can be recycled or repurposed
- Adell wood base version is certified by the Forest Stewardship Council®

\*Volatile Organic Compounds

























































Adell

## Smooth like a pebble, soft as mounded moss