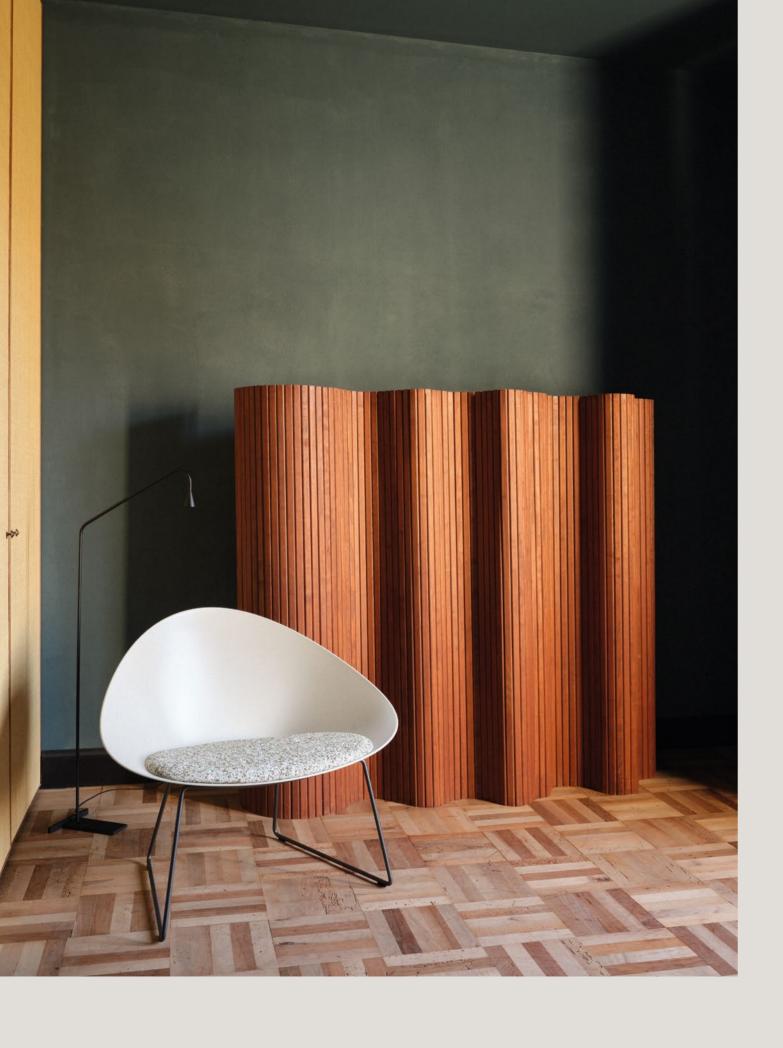

ghtweight and comfortable



















































































- All materials used in Adell can be recycled or upcycled and incorporated into the life cycle of other products, thereby reducing overall waste
- The paints used on Adell incorporate environmental protections: water-based paint is used on wooden surfaces to reduce environmental impact and powder-based coat free of VOC\* emissions is used on metal surfaces
- Adell is made without glue to eliminate emissions and ensure all component parts can be recycled or repurposed
- Adell wood base version is certified by the Forest Stewardship Council®

\*Volatile Organic Compounds

























































Adell

## Smooth like a pebble, soft as mounded moss