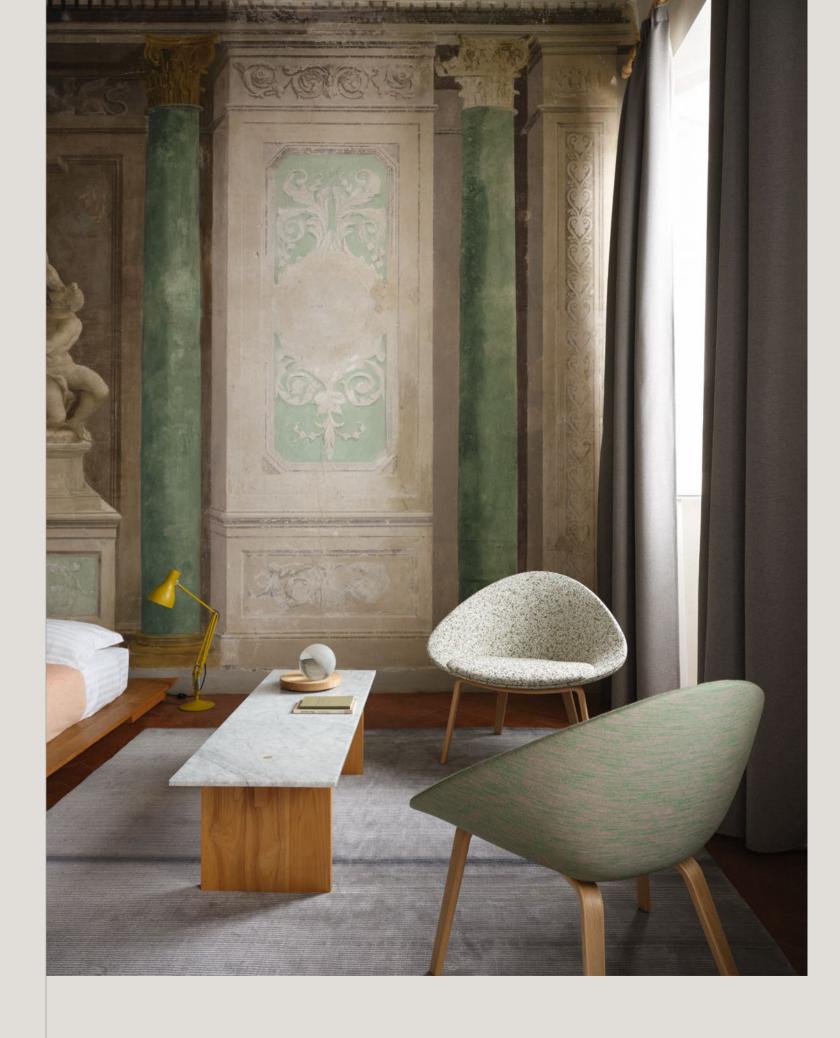

Lightweight and comfortable



















































































- All materials used in Adell can be recycled or upcycled and incorporated into the life cycle of other products, thereby reducing overall waste
- The paints used on Adell incorporate environmental protections: water-based paint is used on wooden surfaces to reduce environmental impact and powder-based coat free of VOC\* emissions is used on metal surfaces
- Adell is made without glue to eliminate emissions and ensure all component parts can be recycled or repurposed
- Adell wood base version is certified by the Forest Stewardship Council®

\*Volatile Organic Compounds

























































Adell

## Smooth like a pebble, soft as mounded moss