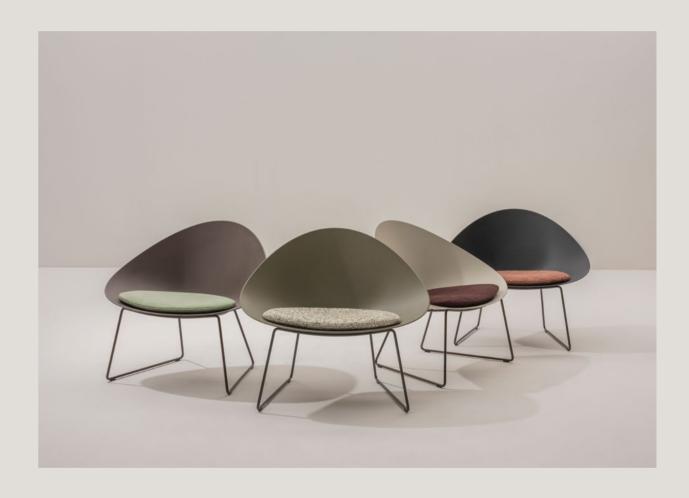

## Lightweight and comfortable

- All materials used in Adell can be recycled or upcycled and incorporated into the life cycle of other products, thereby reducing overall waste
- The paints used on Adell incorporate environmental protections: water-based paint is used on wooden surfaces to reduce environmental impact and powder-based coat free of VOC\* emissions is used on metal surfaces
- Adell is made without glue to eliminate emissions and ensure all component parts can be recycled or repurposed
- Adell wood base version is certified by the Forest Stewardship Council®