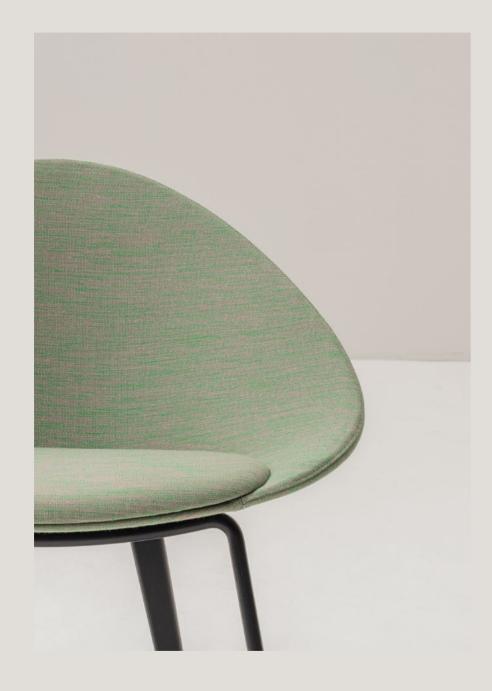

# Lightweight and comfortable



















































































- All materials used in Adell can be recycled or upcycled and incorporated into the life cycle of other products, thereby reducing overall waste
- The paints used on Adell incorporate environmental protections: water-based paint is used on wooden surfaces to reduce environmental impact and powder-based coat free of VOC\* emissions is used on metal surfaces
- Adell is made without glue to eliminate emissions and ensure all component parts can be recycled or repurposed
- Adell wood base version is certified by the Forest Stewardship Council®

\*Volatile Organic Compounds

























































Adell

## Smooth like a pebble, soft as mounded moss