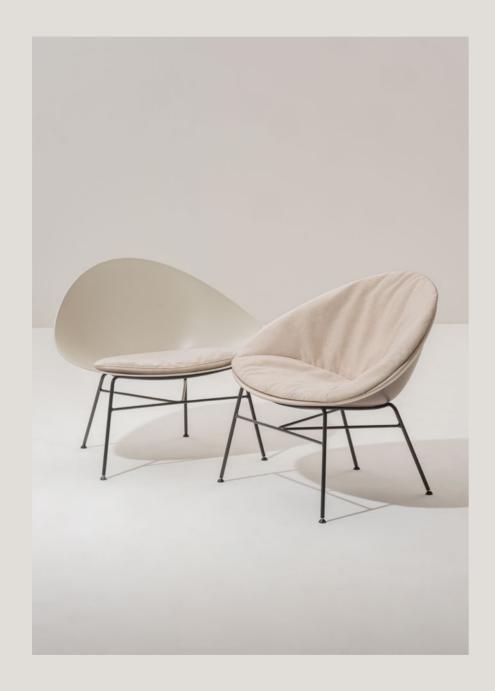

Adell

## Lightweight and comfortable



















































































- All materials used in Adell can be recycled or upcycled and incorporated into the life cycle of other products, thereby reducing overall waste
- The paints used on Adell incorporate environmental protections: water-based paint is used on wooden surfaces to reduce environmental impact and powder-based coat free of VOC\* emissions is used on metal surfaces
- Adell is made without glue to eliminate emissions and ensure all component parts can be recycled or repurposed
- Adell wood base version is certified by the Forest Stewardship Council®

\*Volatile Organic Compounds

























































Adell

## Smooth like a pebble, soft as mounded moss